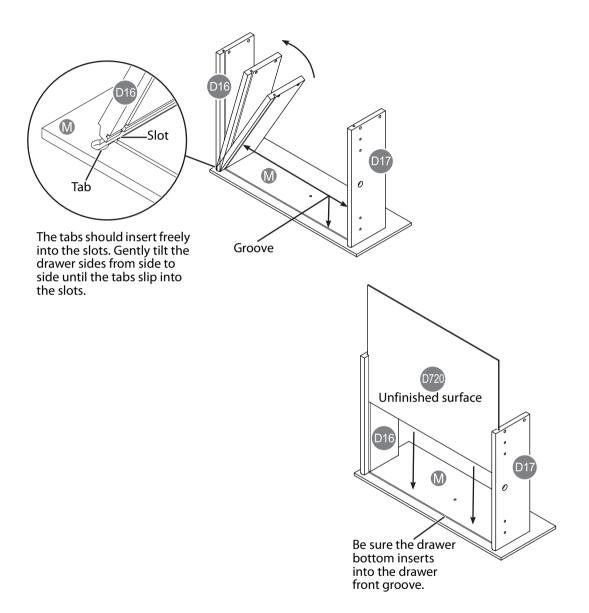

#### **Step 12: Assemble the drawer**

- 1 Insert the tab on the right drawer side (**D16**) at an angle into the slot on the right side of a drawer front (**M**). The tab should easily fit into the slot. Gently tilt the drawer side (**D16**) from side to side until the tab slips into the slot. Repeat to fasten the left drawer side (**D17**) to the left side of the drawer front (**M**).
- 2 Slide a drawer bottom (D720) into the grooves in the drawer sides (D16 and D17) and drawer front (M).
- 3 Repeat this step to make the other drawer.